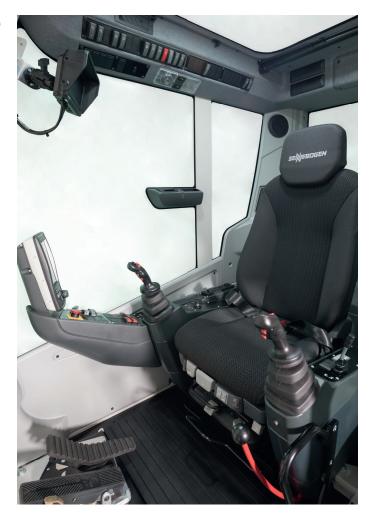

# The Climatic-Comfort-Seat providing the support needed to work fatigue-proof

- individual adjustment to every operator by means of stepless and fully automatic weight adjustment up to 150 kg
- manifold adjustments possible:
- inclination of armrests and back rest
- height and inclination of head cushion
- depth of seat cushion, seat inclination
- relief of operator`s back by means of pneumatic lumbar support

#### • max. comfort:

- seat heating and hard-wearing, breathable textile
- shock-absorbing through horizontal seat damping and adjustable vertical oscillation damping
- seat climate conditioning in three levels of intensity: ventilation/heating\*
- ideal ergonomics through console-mounted Joysticks swinging together with the seat

## Master the machine with the right Joysticks

- pleasant grip through ergonomic design of the SENNEBOGEN Joysticks
- precise control of all movements through direct and sensitive function activation
- quick access to all operating controls through optimized design of all push-buttons and switches