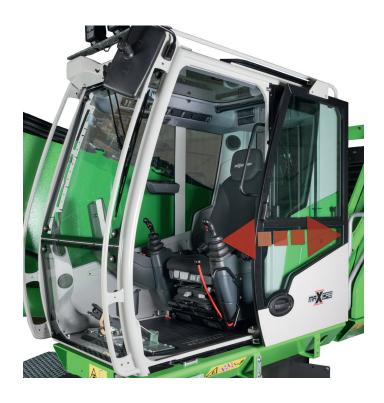

## Safety begins when entering the cab

- convenient and safe access to the cab via broad and stable platform with handrail
- comfortable sliding-door:
- locks in open position
- ergonomic handle in protective shell-type handle, easy to open and close
- large door-opening for convenient access to the cab