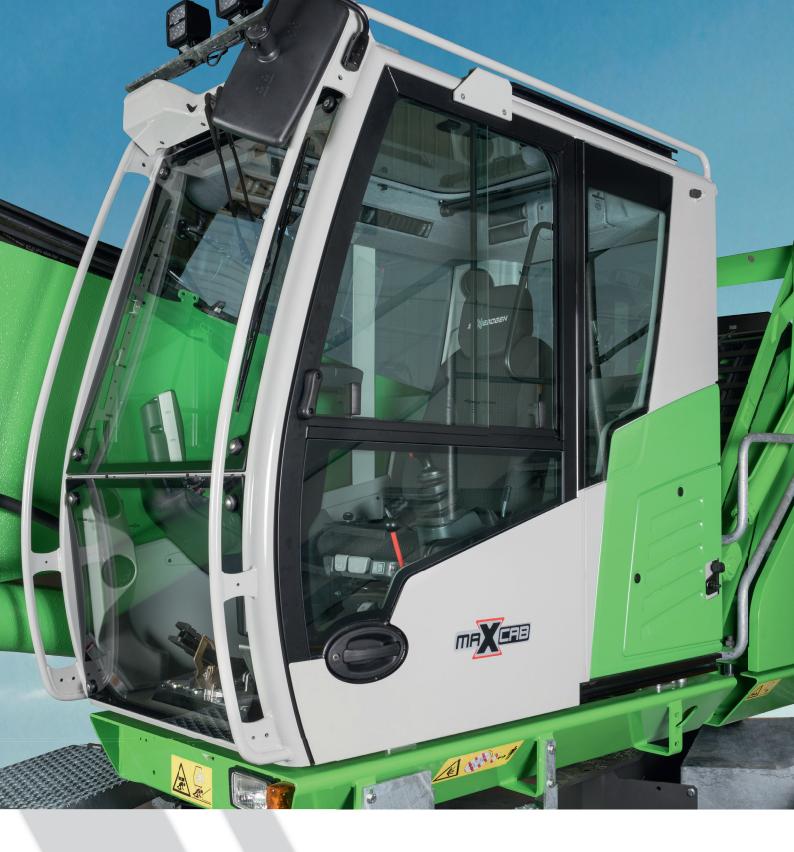

## Safety begins when entering the cab

- convenient and safe access to the cab via broad and stable platform with handrail
- comfortable sliding-door:
- locks in open position
- ergonomic handle in protective shell-type handle, easy to open and close
- large door-opening for convenient access to the cab

## Options for max. safety, e.g.:

- bulletproof glass
- · various protective guards depending on application and industry

SENNEBOGEN
Maschinenfabrik GmbH
Hebbelstraße 30
94315 Straubing, Germany
Tel. +49 94 21 540-0
Fax +49 94 21 43882
marketing@sennebogen.de
www.sennebogen.com