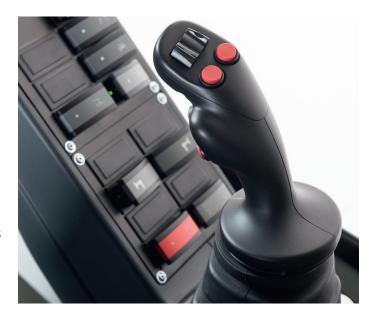

## Master the machine with the right Joysticks

- pleasant grip through ergonomic design of the SENNEBOGEN Joysticks
- precise control of all movements through direct and sensitive function activation
- quick access to all operating controls through optimized design of all push-buttons and switches