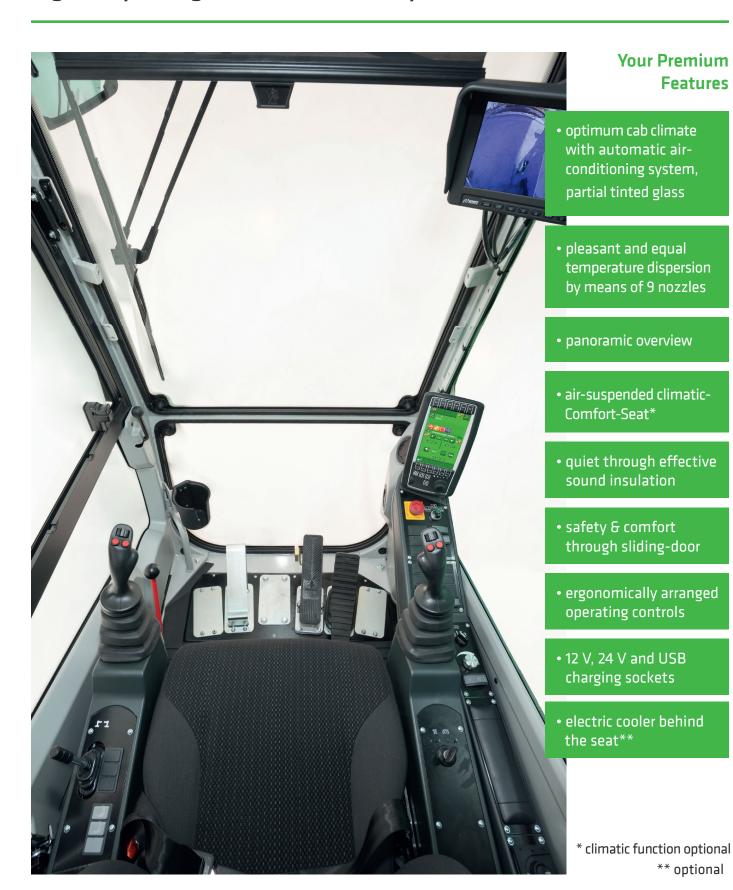

# **Highest Operating Comfort without compromise**

# The Operator's place highlights

# The Climatic-Comfort-Seat providing the support needed to work fatigue-proof

- individual adjustment to every operator by means of stepless and fully automatic weight adjustment up to 150 kg
- manifold adjustments possible:
- inclination of armrests and back rest
- height and inclination of head cushion
- depth of seat cushion, seat inclination
- relief of operator`s back by means of pneumatic lumbar support

#### • max. comfort:

- seat heating and hard-wearing, breathable textile
- shock-absorbing through horizontal seat damping and adjustable vertical oscillation damping
- seat climate conditioning in three levels of intensity: ventilation/heating\*
- ideal ergonomics through console-mounted Joysticks swinging together with the seat

## Master the machine with the right Joysticks

- pleasant grip through ergonomic design of the SENNEBOGEN Joysticks
- precise control of all movements through direct and sensitive function activation
- quick access to all operating controls through optimized design of all push-buttons and switches