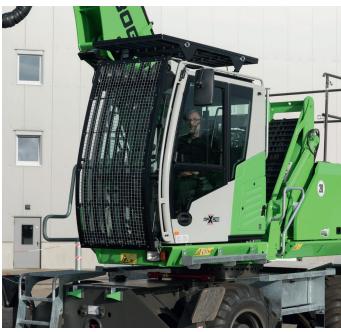

## Safety begins when entering the cab

- convenient and safe access to the cab via broad and stable platform with handrail
- comfortable sliding-door:
- locks in open position
- ergonomic handle in protective shell-type handle, easy to open and close
- large door-opening for convenient access to the cab

## Options for max. safety, e.g.:

- bulletproof glass
- · various protective guards depending on application and industry

SENNEBOGEN
Maschinenfabrik GmbH
Hebbelstraße 30
94315 Straubing, Germany
Tel. +49 94 21 540-0
Fax +49 94 21 43882
marketing@sennebogen.de
www.sennebogen.com